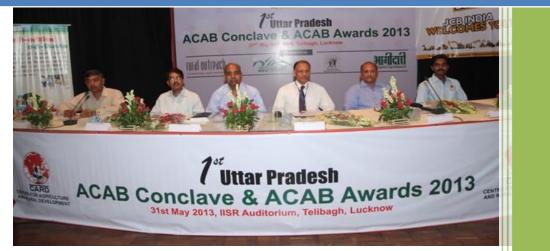

#### ACAB Conclave and UP 1<sup>st</sup> ACAB Awards 2013 organised by CARD on 31<sup>st</sup> May,2013 at IISR,Lukhnow

The 1<sup>st</sup> Agriclinic & Agribusiness Conclave & Awards, 2013 concluded recently on 31<sup>st</sup> May, 2013 at IISR (Indian Institute of Sugarcane Research) Auditorium, Telibagh, Lucknow. The event was inaugurated by **Shri. M.P Upadhyaya**, (State Coordinator ATMA), Dept. of Agriculture Govt. of U.P, **Dr. P. Chandra Shekara**, (Director), National Institute of Agriculture Extension Management (MANAGE), **Mr. VS Negi**, DGM (Agri) State Bank Of India, **Mr. Atul Chandra Sharma**, AGM –NABARD, **Mr Kiran Bharati** (Regional Rural Manager – West) JCB India and **Dr. M Mukhtar Alam**, Executive Director – CARD.

The event was a great success with over 250 agri-entrpreneurs participating in this unique event where Banks, Government, Agri Industry and Agri-entrepreneurs come together for discussing the path of inclusive and environmentally sustainable growth through accelerating the agri enterprise development in Uttar Pradesh and contribution in the national vision of the 12<sup>th</sup>th plan.