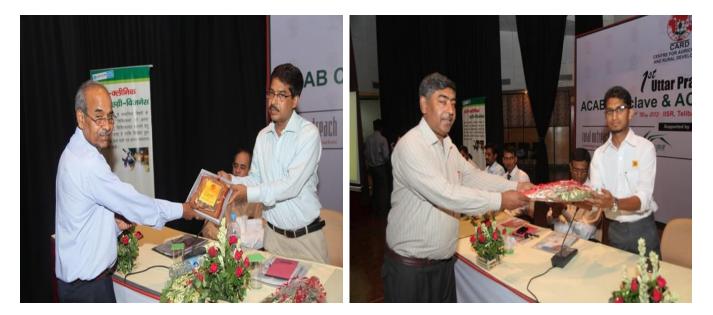

The first ACAB awards were then delivered by Dr. P. Chandra Shekara-MANAGE, Mr. Akshay Pandey- JCB India, MS Khan-CARD and Dr. M. Mukhtar Alam- Executive Director, CARD. The winners were decided through a rigorous process adopted by the Awards Committee for the outstanding work and **contribution from these Agripreneurs in past 6yrs. The final awardees were:** 

#### 1. Ravindra Pratap Singh, Agra

- 2. Swarn Singh, Allahabad
- 3. Yashpal Singh, Bareilly
- 4. Chabinath Shukla, Sitapur
- 5. Arvind Kumar, Auraiya
- 6. Mohd. Shahid, Siddarth Nagar
- 7. Alok Kumar, Bijnore
- 8. Rama Shankar Pandey, Ambedkar Nagar