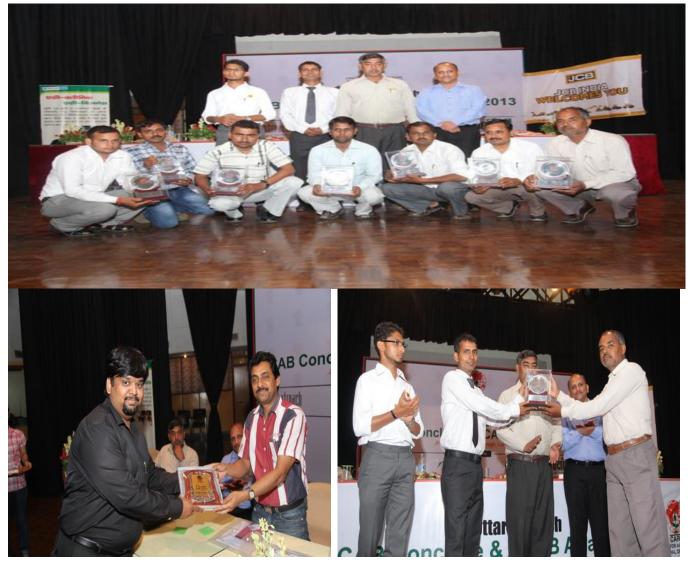

The first ACAB awards were then delivered by Dr. P. Chandra Shekara-MANAGE, Mr. Akshay Pandey- JCB India, MS Khan-CARD and Dr. M. Mukhtar Alam- Executive Director, CARD. The winners were decided through a rigorous process adopted by the Awards Committee for the outstanding work and **contribution from these Agripreneurs in past 6yrs. The final awardees were:** 

#### 1. Ravindra Pratap Singh, Agra

- 2. Swarn Singh, Allahabad
- 3. Yashpal Singh, Bareilly
- 4. Chabinath Shukla, Sitapur
- 5. Arvind Kumar, Auraiya
- 6. Mohd. Shahid, Siddarth Nagar
- 7. Alok Kumar, Bijnore
- 8. Rama Shankar Pandey, Ambedkar Nagar