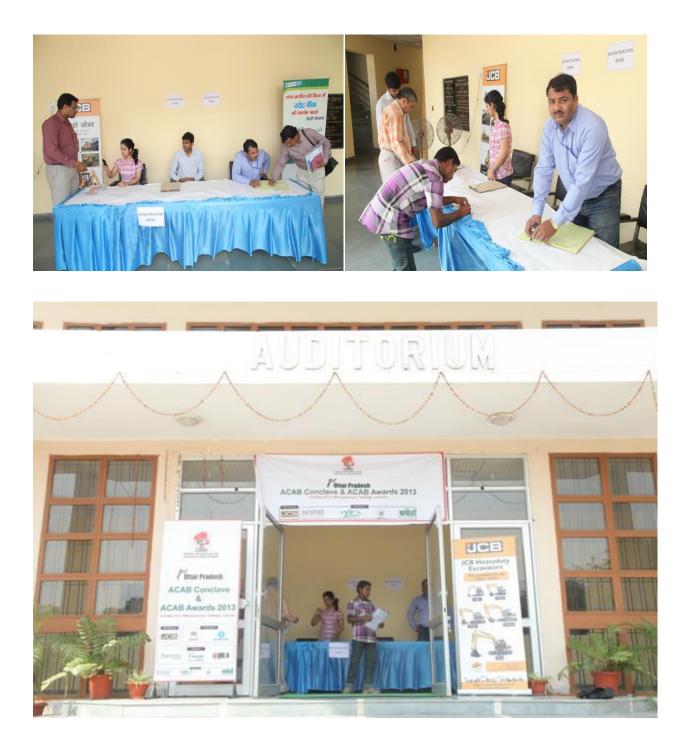

#### ACAB Conclave and UP 1<sup>st</sup> ACAB Awards 2013 organised by CARD on 31<sup>st</sup> May,2013 at IISR,Lukhnow

The 1<sup>st</sup> Agriclinic & Agribusiness Conclave & Awards, 2013 concluded recently on 31<sup>st</sup> May, 2013 at IISR (Indian Institute of Sugarcane Research) Auditorium, Telibagh, Lucknow. The event was inaugurated by **Shri. M.P Upadhyaya**, (State Coordinator ATMA), Dept. of Agriculture Govt. of U.P, **Dr. P. Chandra Shekara**, (Director), National Institute of Agriculture Extension Management (MANAGE), **Mr. VS Negi**, DGM (Agri) State Bank Of India, **Mr. Atul Chandra Sharma**, AGM –NABARD, **Mr Kiran Bharati** (Regional Rural Manager – West) JCB India and **Dr. M Mukhtar Alam**, Executive Director – CARD.

The event was a great success with over 250 agri-entrpreneurs participating in this unique event where Banks, Government, Agri Industry and Agri-entrepreneurs come together for discussing the path of inclusive and environmentally sustainable growth through accelerating the agri enterprise development in Uttar Pradesh and contribution in the national vision of the 12<sup>th</sup>th plan.