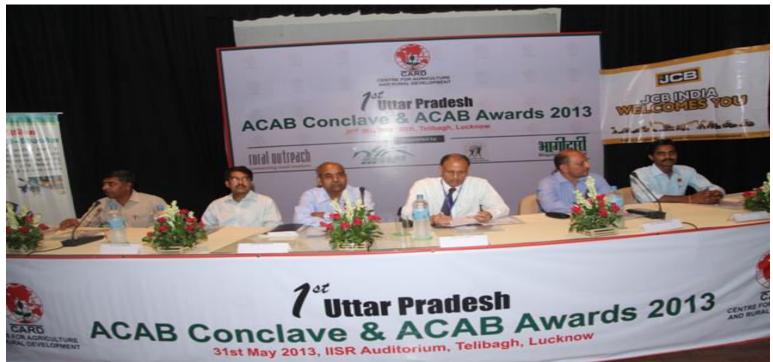

#### ACAB Conclave and UP 1<sup>st</sup> ACAB Awards 2013 organised by CARD on 31<sup>st</sup> May,2013 at IISR,Lukhnow

The 1<sup>st</sup> Agriclinic & Agribusiness Conclave & Awards, 2013 concluded recently on 31<sup>st</sup> May, 2013 at IISR (Indian Institute of Sugarcane Research) Auditorium, Telibagh, Lucknow. The event was inaugurated by **Shri. M.P Upadhyaya**, (State Coordinator ATMA), Dept. of Agriculture Govt. of U.P, **Dr. P. Chandra Shekara**, (Director), National Institute of Agriculture Extension Management (MANAGE), **Mr. VS Negi**, DGM (Agri) State Bank Of India, **Mr. Atul Chandra Sharma**, AGM –NABARD, **Mr Kiran Bharati** (Regional Rural Manager – West) JCB India and **Dr. M Mukhtar Alam**, Executive Director – CARD.

The first ACAB awards were then delivered by Dr. P. Chandra Shekara-MANAGE, Mr. Akshay Pandey- JCB India, MS Khan-CARD and Dr. M. Mukhtar Alam- Executive Director, CARD. The winners were decided through a rigorous process adopted by the Awards Committee for the outstanding work and **contribution from these Agripreneurs in past 6yrs. The final awardees were:** 