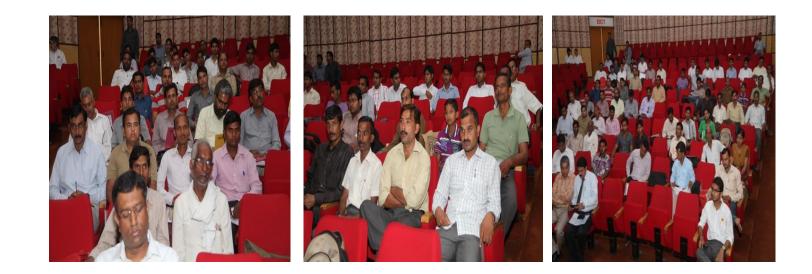

#### ACAB Conclave and UP 1<sup>st</sup> ACAB Awards 2013 organised by CARD on 31<sup>st</sup> May,2013 at IISR,Lukhnow

The 1<sup>st</sup> Agriclinic & Agribusiness Conclave & Awards, 2013 concluded recently on 31<sup>st</sup> May, 2013 at IISR (Indian Institute of Sugarcane Research) Auditorium, Telibagh, Lucknow. The event was inaugurated by **Shri. M.P Upadhyaya**, (State Coordinator ATMA), Dept. of Agriculture Govt. of U.P, **Dr. P. Chandra Shekara**, (Director), National Institute of Agriculture Extension Management (MANAGE), **Mr. VS Negi**, DGM (Agri) State Bank Of India, **Mr. Atul Chandra Sharma**, AGM –NABARD, **Mr Kiran Bharati** (Regional Rural Manager – West) JCB India and **Dr. M Mukhtar Alam**, Executive Director – CARD.

The event was a great success with over 250 agri-entrpreneurs participating in this unique event where Banks, Government, Agri Industry and Agri-entrepreneurs come together for discussing the path of inclusive and environmentally sustainable growth through accelerating the agri enterprise development in Uttar Pradesh and contribution in the national vision of the 12<sup>th</sup>th plan.